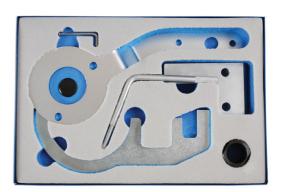

## **Timing Chain Tool Kit - for BMW**

This kit provides the essential tools required to check and set the camshaft and crankshaft timing on the post 2014 BMW MINI 1.5L 3 cylinder (B37) and 2.0L 4 cylinder (B47) diesel engines.