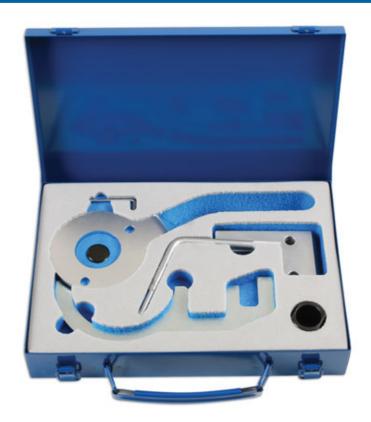

## **Timing Chain Tool Kit - for BMW**

This kit provides the essential tools required to check and set the camshaft and crankshaft timing on the post 2014 BMW MINI 1.5L 3 cylinder (B37) and 2.0L 4 cylinder (B47) diesel engines.